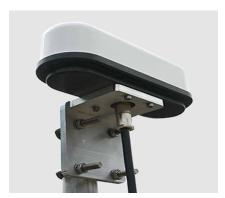

#### **Antenna Solutions**

Antennas and cable systems for HQ applications. We recommed our premium filtered for Urban and Hospital environments.

Purchase separetely-

V 1.1

Antennas go the Distance
Passive Antennas up to 20 Meters.Active Antennas up to 105M
Antennas not includedPurchase separately.

#### **CABLE LENGTHS and ANTENNA OPTIONS:**

ASE-PFA12 - 39' (12 meters) LMR600

- premium passive filtered antenna, lightning arrester, and mounting bracket ASE-PFA20 66' (20meters) LMR600
- premium passive filtered antenna, lightning arrester, and mounting bracket ASE-PFA27 100' (27 meters) LMR200
- premium active filtered antenna, lightning arrester, interface box, and mounting bracket ASE-PFA40 131' (40 meters) RG213
- premium active filtered antenna, lightning arrester, interface box, and mounting bracket ASE-PFA70- 230' (70 meters) LMR400
- premium active filtered antenna, lightning arrester, interface box, and mounting bracket ASE-PFA88 289' (88 meters) LMR500
- premium active filtered antenna, lightning arrester, interface box, and mounting bracket ASE-PFA105 344' (105 meters) LMR600
- premium active filtered antenna, lightning arrester, interface box, and mounting bracket ASE-FA12 39' (12 meters) LMR400
- passive antenna, and mounting bracket ASE-FA20 65' (20 meters) LMR600
- passive antenna, and mounting bracket