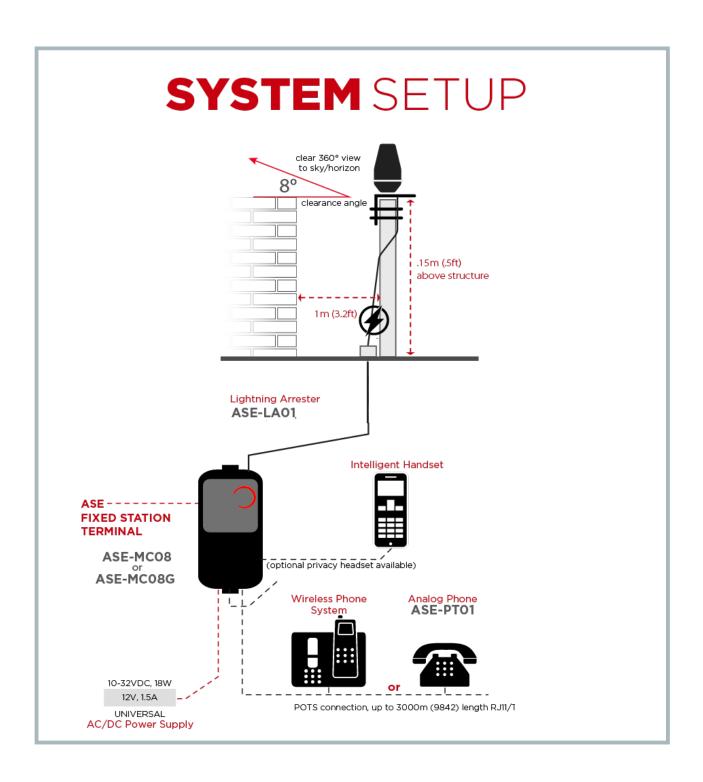

dium TNC-F   |                     |
| Operating Temp      | -10 to 55 C     |                     |
| Dimensions          | 9x 5 x 2.5 in.  | 23 x 15 x13 cm      |
| Weight              | 2 lbs.          | 0.9 kG              |
| Shipping Weight     | 6.0 lbs.        | 3.0 kG              |
| Shipping Dimensions | 16 x 14 x 8 in. | 41 x 36 x 20 cm     |

#### **IRIDIUM PERMANENT INSTALL SATELLITE PHONE**

## **ADDITIONAL FEATURES/COMPONENTS**



Easy Office Integration
Use with Office Phones
Can integrate with any office.
We recommend the ASE-PT01



-H Local Handset-Local Handset available. Purchase by adding -H ASE MC08-H



V 1.1

Antennas go the Distance
Passive Antennas up to 20 Meters.Active Antennas up to 105M
Antennas not includedPurchase separately.

## **EXAMPLE INSTALLATION**



#### MCO8 INSTALLATION DIAGRAM

## MC08 PACKAGES AND COMPONENTS

#### SHIPPING INFORMATION

ASE-MCO8

ComCenter II Indoor - fixed station iridium voice terminal

HHarmonized Code - HTS#: 8517.62.0050 ECCN: 5A992.a

**Shipping Dimensions:**  $16 \times 14 \times 8$ ,  $6 LBS (41cm \times 36cm \times 20cm, 3 kg)$ 

ASE-MCO8-H ComCenter II Indoor - fixed station iridium voice terminal

Harmonized Code - HTS#: 8517.62.0050 ECCN: 5A992.a

**Shipping Dimensions:** 16 x 14 x 8, 6 LBS (41cm x 36cm x 20cm, 3 kg)

ASE-PT01

POTS Station - includes POTS phone, mount plate, and instruction placard

Harmonized Code - HTS#: 8518.30.2000 ECCN: EAR99

**Shipping Dimensions:**  $16 \times 14 \times 8$ ,  $5 LBS (41cm \times 36cm \times 20cm, 2 kg)$ 





# ASE ANTENNA AND CABLE OPTIONS:



#### **CABLE L