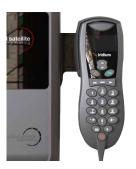

|                     |
|---------------------|-----------------|---------------------|
| Voltage             | 10-32 VDC       | Cable or DC Adapter |
| Power               | 12 Watts        | Active Peak         |
| Antenna Connections | Iridium TNC-F   |                     |
| Operating Temp      | -10 to 55 C     |                     |
| Dimensions          | 9x 5 x 2.5 in.  | 23 x 15 x13 cm      |
| Weight              | 2 lbs.          | 0.9 kG              |
| Shipping Weight     | 6.0 lbs.        | 3.0 kG              |
| Shipping Dimensions | 16 x 14 x 8 in. | 41 x 36 x 20 cm     |

#### **IRIDIUM PERMANENT INSTALL SATELLITE PHONE**

## **ADDITIONAL FEATURES/COMPONENTS**



Easy Office Integration
Use with Office Phones
Can integrate with any office.
We recommend the ASE-PT01



-H Local Handset-Local Handset available. Purchase by adding -H ASE MC08-H



V 1.1

Antennas go the Distance
Passive Antennas up to 20 Meters.Active Antennas up to 105M
Antennas not includedPurchase separately.

## **EXAMPLE INSTALLATION**



#### MCO8 INSTALLATION DIAGRAM

## MC08 PACKAGES AND COMPONENTS

#### SHIPPING INFORMATION

ASE-MCO8

ComCenter II Indoor - fixed station iridium voice terminal

HHarmonized Code - HTS#: 8517.62.0050 ECCN: 5A992.a

**Shipping Dimensions:**  $16 \times 14 \times 8$ ,  $6 LBS (41cm \times 36cm \times 20cm, 3 kg)$ 

ASE-MCO8-H ComCenter II Indoor - fixed station iridium voice terminal

Harmonized Code - HTS#: 8517.62.0050 ECCN: 5A992.a

**Shipping Dimensions:** 16 x 14 x 8, 6 LBS (41cm x 36cm x 20cm, 3 kg)

ASE-PT01

POTS Station - includes POTS phone