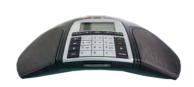

#### **Dedicated Phone**

We recommend the PT01 with Dialing Instructions. (Can integrate with any office phone.)

**ASE PT01** 

| ASE-MC08            |                 |                     |
|---------------------|-----------------|---------------------|
| Voltage             | 10-32 VDC       | Cable or DC Adapter |
| Power               | 12 Watts        | Active Peak         |
| Antenna Connections | Iridium TNC-F   |                     |
| Operating Temp      | -10 to 55 C     |                     |
| Dimensions          | 9x 5 x 2.5 in.  | 23 x 15 x13 cm      |
| Weight              | 2 lbs.          | 0.9 kG              |
| Shipping Weight     | 6.0 lbs.        | 3.0 kG              |
| Shipping Dimensions | 16 x 14 x 8 in. | 41 x 36 x 20 cm     |

## **ADDITIONAL FEATURES/COMPONENTS**

Easy Office Integration
Use with Office Phones
Can integrate with any office.
We recommend the ASE-PT01

-H Local Handset-Local Handset available. Purchase by adding -H ASE MC08-H